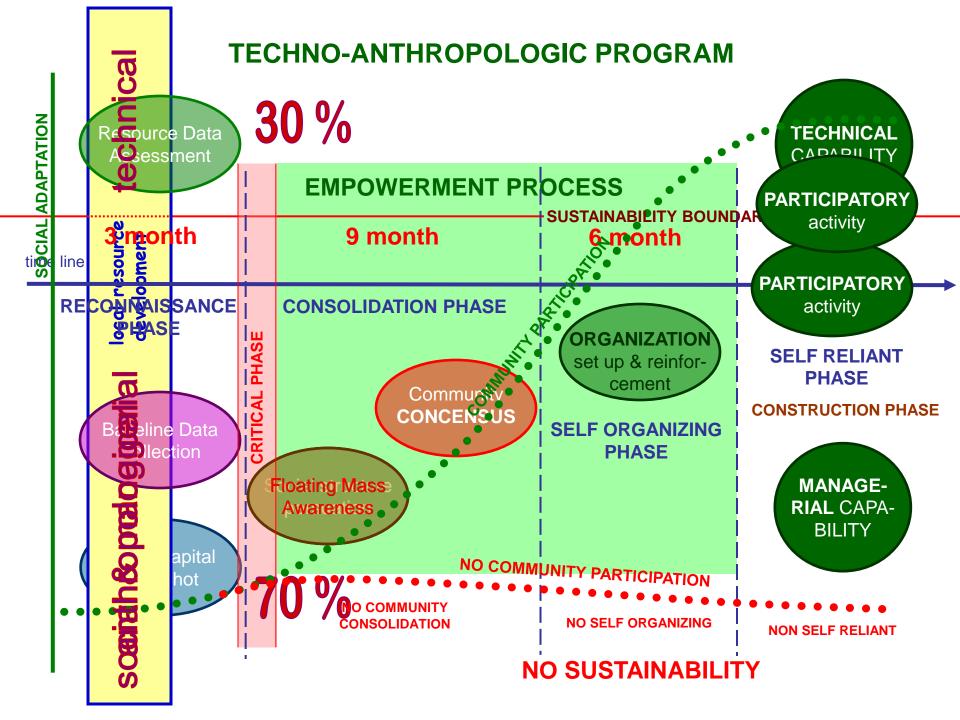

# a TECHNO-ANTHROPOLOGIC approach for SOCIO-ECONOMIC changes

Philosophy of Indigenous-Led Rural Development

# a SUSTAINABILITY of a TECHNO-ANTHROPOLOGIC PROGRAMS for SOCIO-ECONOMIC CHANGES

can only be done by

CAPTURING the LOCAL COMMUNITY PASSION, ENERGY and IMAGINATION

## TECHNO-ANTHROPOLOGIC PROGRAMS

CAPTURING
LOCAL COMMUNITY
PASSION, ENERGY
and IMAGINATION

# CAPTURING the LOCAL COMMUNITY PASSION, ENERGY and IMAGINATION