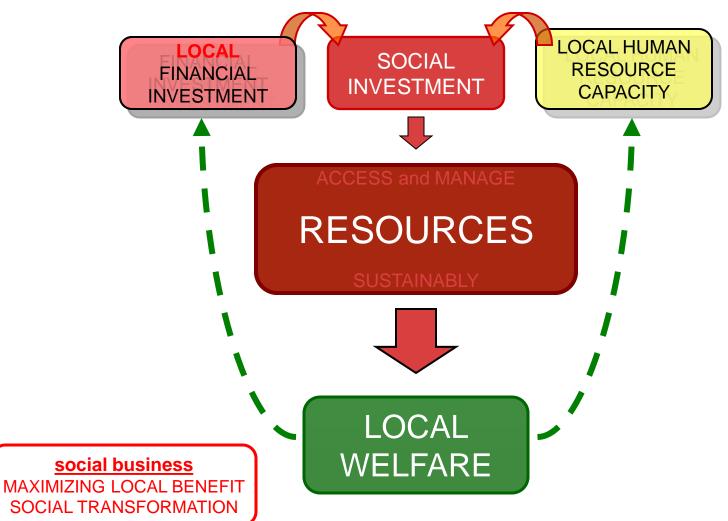

### COMMUNITY BASED DEVELOPMENT

(social business approach)

# PARADIGM AND BASIC PRINCIPLES for COMMUNITY BASED DEVELOPMENT / SOCIAL BUSINESS MODEL