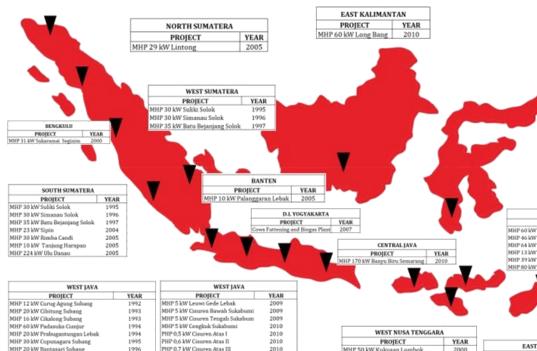

#### ACEH PROJECT YEAR MHP 40 kW Krueng Kalla Lhoong MHP 40 kW Jambur Gele Gayo Lue MHP 180 kW Aih Nuso GayoLues

### **PROJECT LOCATIONS**

2010

2010

2010

2010

2010

2010

2010

2011

2011

2012

2012

2012

2014

| PROJECT                         | YEAR |
|---------------------------------|------|
| MHP 60 kW Sa'dan Ulusahi Toraja | 1996 |
| MHP 46 kW Ta'ba Toraja          | 1999 |
| MHP 64 kW Tendan Dua Toraja     | 1999 |
| MHP 13 kW Bokin Toraja          | 1999 |
| MHP 39 kW Masanda Toraja        | 2003 |
| MHP 80 kW Bunging Enrekang      | 2007 |

| EAST NUSA TENGGARA                     |      |  |
|----------------------------------------|------|--|
| PROJECT                                |      |  |
| MHP 15 kW Waikilosawa                  | 1999 |  |
| Clean Water Supply Kamanggih           | 1999 |  |
| Wind Turbine 12 kW Kalihi Kamanggih    | 2013 |  |
| Wind Turbine 11,5 kW Palindi Kamanggih | 2013 |  |
| Wind Turbine 24 kW Tana Rara Moubokul  | 2014 |  |
| Wind Turbine 2,5 kW Kilimbatu Kamnggih | 2014 |  |
| Clean Water Supply Umbu Rundi          | 2015 |  |
| Bridge Infrastructure Laimbonga        | 2015 |  |
| MHP 95 kW Kalilang                     | 2018 |  |

2018

MHP 65 kW Kamanjara

| PROJECT                                             | YEAR |
|-----------------------------------------------------|------|
| MHP 20 kW Maulo-Manuno                              | 2010 |
| Solar PV System for Aquaponics Public School Lautem | 2016 |
| Solar PV Pumping Irrigation System Daudere          | 2016 |
| Solar PV System for Aquaponics Uni Oli Health Post  | 2016 |
| Solar PV System for Aquaponics Epitipe              | 2016 |
| Solar PV System for Aquaponics Upper Com Lautem     | 2016 |
| Solar PV System for Aquaponics Lower Cons Lautem    | 2016 |

MHP 60 kW Cicemet Sukabumi

MHP 85 kW Ciganas Sukabumi

MHP 34 kW Leuwijamang Bogor

MHP 5kW Kampung Sawah Lebak

MHP 5 kW Bojong Cisonok Lebak

MHP 5 kW Cigoler Sukabumi

MHP 5 kW Ciawi Cisolok

MHP 5 kW Kampung Cibadak Lebak

Community Based Water Saving Bekasi

MHP 5 kW Citalahab Bogor

MHP 5 kW Cikaniki Bogor

MHP 120 kW Cinta Mekar

MSIP 33 kW Cisalima

1996

1997

1998

1998

2000

2002

2004

2004

2007

2009

2009

2009

2009

PHP 0.8 kW Cisuren Atas IV

PHP 0.5 kW Cengkuk Babakan

PHP 0.7 kW Lebak Kirai Sukabumi

PHP 0,5 kW Cilanggar Sukabumi

MHP 50 kW Mandiri Sukabumi

MHP 100 kW Ciganas Sukabumi

MHP 36 kW Ciptagelar Sukabumi

MHP 12,7 kW Curug Deyut Cianjur

MHP 6,4 kW Suka Mulya Sukabumi

PHP 0,5 kW Cinala Sukabumi

PHP 0.9 kW Bambu Kuning

PHP 0,8 kW Pangkalan

MHP 50 kW Kukusan Lembol

iolar PV On Grid System: 15 kW for Lab Malang

Solar PV On Grid System 30 kW for Punpes Madura

EAST JAVA