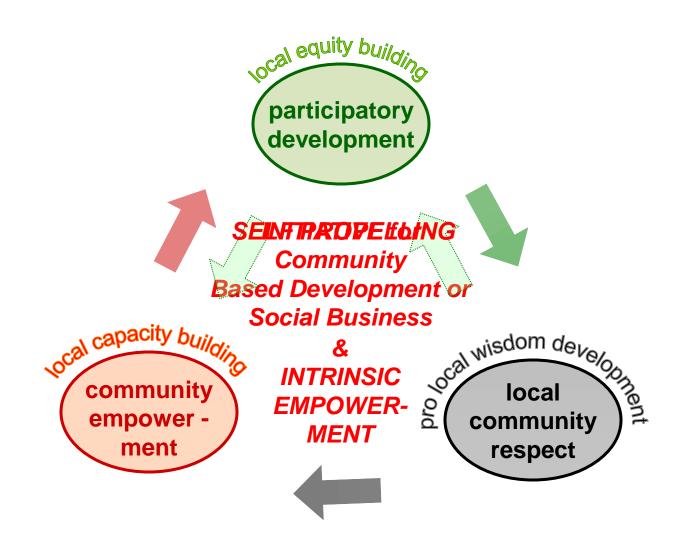

# a TECHNO-ANTHROPOLOGIC approach for SOCIO-ECONOMIC changes

Philosophy of Indigenous-Led Rural Development

# a SUSTAINABILITY of a TECHNO-ANTHROPOLOGIC PROGRAMS for SOCIO-ECONOMIC CHANGES

can only be done by

CAPTURING the LOCAL COMMUNITY PASSION, ENERGY and IMAGINATION

## TECHNO-ANTHROPOLOGIC PROGRAMS

CAPTURING
LOCAL COMMUNITY
PASSION, ENERGY
and IMAGINATION

# CAPTURING the LOCAL COMMUNITY PASSION, ENERGY and IMAGINATION